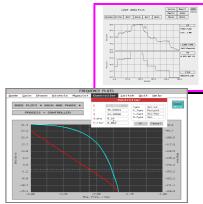

Response analysis tool

Tuning - Provecta staff utilise specialised PC based tools to provide advanced analysis and optimisation of system performance. Highly controlled procedures minimise the impact of tuning on plant operations. Characteristics are calculated over the full operating range to ensure gain and phase margins are maintained under all conditions. Closed loop responses are modelled and adjusted prior to applying settings to the actual plant.

Should you wish to discuss any aspects of system benchmarking or tuning, please contact our benchmarking and tuning expert, Mr Don Parker at the following contact

**Plant Thermal model** 

**Performance Analysis** – Response data is used to construct complex interactive plant which advanced on strategies may be applied.